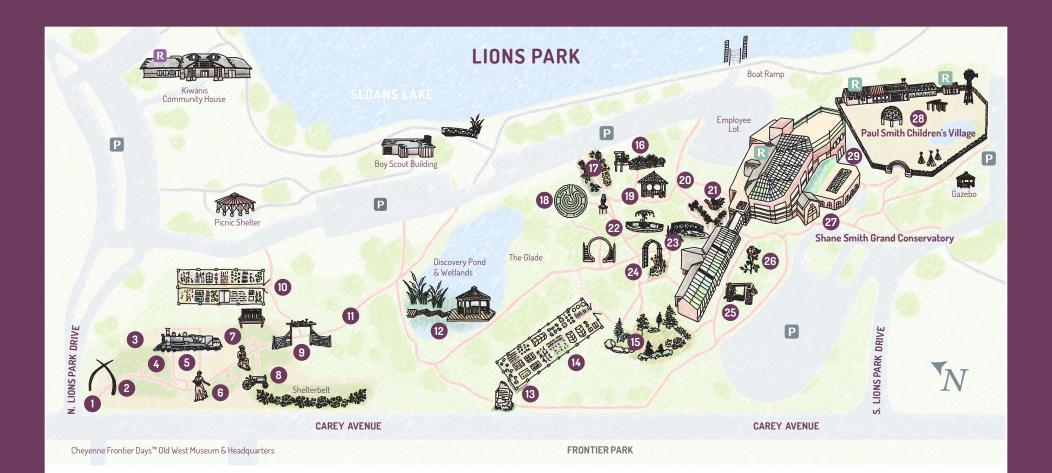

- 1 Western Walkway
- 2 Horseshoe Arch
- 3 ROTARY Century Plazas
- 4 1700s Plaza
- 5 Historic Locomotive
- **6** 1800s Plaza
- 7 1900s Plaza

- 8 Historic Tractor
- 9 Plaza Gateway
- 10 North Community Garden
- Mestern Walkway
- Discovery Pond
- 13 Historic Rock Wall & Marker
- Education, Agriculture, and Trial (EAT) Garden

- 15 Conifer & Rock Garden
- 16 Sensory Garden
- 17 Perennial Display
- 18 Labyrinth
- 19 XJWC Gazebo
- 20 Woodland Garden
- 21 Annual Display

- WOMEN'S CIVIC LEAGUE Peace Garden
- 23 Lily Pond
- 24 Cottage Garden
- 25 RECKLING Herb Garden
- 26 BEDONT Rose Garden

- Shane Smith Grand Conservatory
- Paul Smith Children's Village (See detailed map)
- Solar Patio
- R Restrooms
- P Free Public Parking