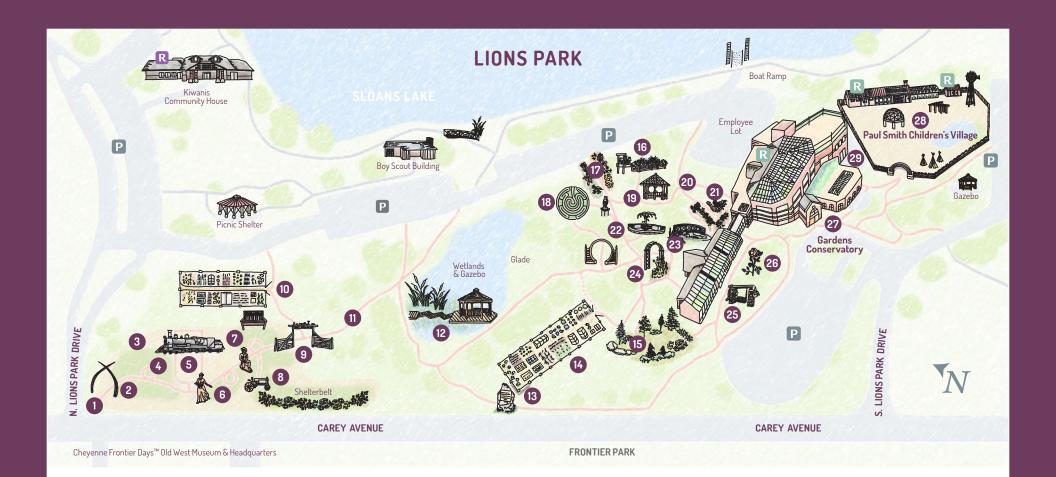

- 1 Western Walkway
- 2 Horseshoe Arch
- 3 ROTARY Century Plazas
- 4 1700s Plaza
- 5 Historic Locomotive
- **6** 1800s Plaza
- 7 1900s Plaza

- 8 Historic Tractor
- 9 Plaza Gateway
- 10 North Community Garden
- 11 Western Walkway
- 12 Discovery Pond
- 13 Historic Rock Wall & Marker
- 14 South Community Garden

- 15 Conifer & Rock Garden
- 16 Sensory Garden
- 17 Perrenial Display
- 18 Labyrinth
- 19 XJWC Gazebo
- 20 Woodland Garden
- 21 Annual Display

- WOMEN'S CIVIC LEAGUE Peace Garden
- 23 Lily Pond
- 24 Cottage Garden
- 25 RECKLING Herb Garden
- **26** BENDONT Rose Garden

- Cheyenne Botanic Gardens Conservatory (See detailed map)
- Paul Smith Children's Village (See detailed map)
- Solar Patio
- R Restrooms
- P Free Public Parking